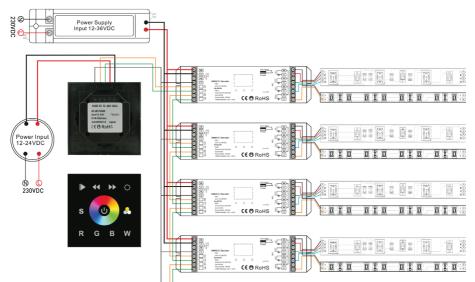

h 👩 color wheel, if you touch a favorite color on it, then you want to save it, then you press "S" button for 5 seconds until the connected lighting flashes. Then it saved successfully.

C For Warm white, Natural white, Cool white changing. (Through the three RGB color mixing)

Touching wheels

U Switch off and on, long press means default setting



R 🕞 🕒 W Short press means switch on and off for each channel. 1st Long press means brightness+, 2nd Long press means brightness-.

At the corner of the panel there is a signal light, Blue means on, Red means off

Set the address: One DMX has 40 addresses, 001 005 009 013 .....037. 001=1,2,3,4=RGBW 005=5,6,7,8=RGBW 009=9,10,11,12=RGBW 037=37, 38, 39, 40=RGBW

We may set any address(same or different) from 001 005 009-037.

## 4.Wiring diagram



5.Installation