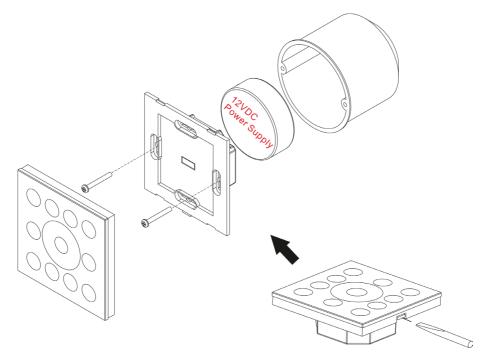

f you touch a favorite color on it, then you want to save it, then you press "S" button for 5 seconds until the connected lighting flashes. Then it saved successfully.

C For Warm white, Natural white, Cool white changing. (Through the three RGB color mixing)

Touching wheels

U Switch off and on, long press means default setting



R 🕞 🕒 W Short press means switch on and off for each channel. 1st Long press means brightness+, 2nd Long press means brightness-.

At the corner of the panel there is a signal light, Blue means on, Red means off

Set the address: One DMX has 40 addresses, 001 005 009 013 .....037. 001=1,2,3,4=RGBW 005=5,6,7,8=RGBW 009=9,10,11,12=RGBW 037=37, 38, 39, 40=RGBW

We may set any address(same or different) from 001 005 009-037.

## 4.Wiring diagram



5.Installation